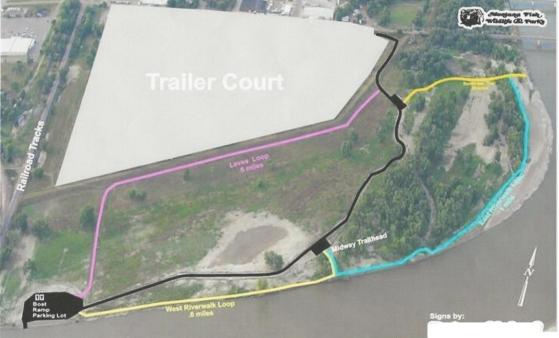

|
| Email:    | jon.westenskow@live.com                                                             |
| Website:  | www.scouting.org www.montana.bsa.org                                                |
| Facebook: | Boy Scout Troop 139 Glendive Montana                                                |
| For:      | Boys 1 <sup>st</sup> grade to 21 years; Girls 14 to 21 years                        |
| Hours:    | Varies                                                                              |
| Offering: | Cub Scouts (boys 1 <sup>st</sup> grade to 10 years), Boy Scouts (boys 11-18 years), |
|           | Venturing (co-ed 14-21 years). Call to connect with a troop/pack.                   |

# Walking/Hiking Trails Black Bridge Fishing Access



YELLOWSTONE RIVER



#### **Disc Golf Courses**



Dawson Community College

#### Makoshika State Park