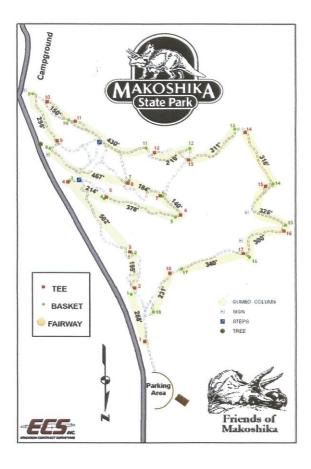

|
| Website:  | www.scouting.org www.montana.bsa.org                                                |
| Facebook: | Boy Scout Troop 139 Glendive Montana                                                |
| For:      | Boys 1 <sup>st</sup> grade to 21 years; Girls 14 to 21 years                        |
| Hours:    | Varies                                                                              |
| Offering: | Cub Scouts (boys 1 <sup>st</sup> grade to 10 years), Boy Scouts (boys 11-18 years), |
|           | Venturing (co-ed 14-21 years). Call to connect with a troop/pack.                   |

# Walking/Hiking Trails Black Bridge Fishing Access



YELLOWSTONE RIVER



#### **Disc Golf Courses**



Dawson Community College

#### Makoshika State Park