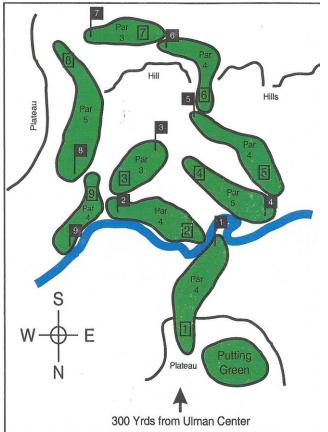

#### Golf/Bowling

| Name:     | Cottonwood Country Club                                                                           |
|-----------|---------------------------------------------------------------------------------------------------|
| Address:  | 504 Country Club Drive, Glendive                                                                  |
| Phone:    | 406/377-8797                                                                                      |
| Contact:  | Chuck Page                                                                                        |
| Email:    | cottonwoodcc@midrivers.con                                                                        |
| Website:  | www.cottonwoodcc.com                                                                              |
| For:      | Everyone                                                                                          |
| Hours:    | Daybreak to Sunset                                                                                |
| Offering: | A nine-hole golf course, a driving range, practice green,<br>pro shop, and a fully stocked lounge |