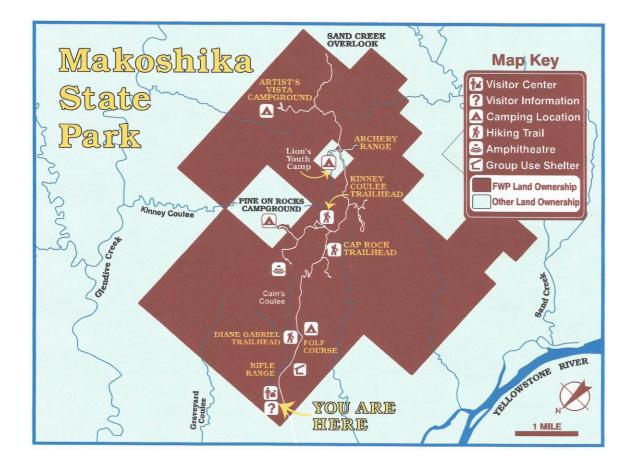

| Name:     | Makoshika State Park                                                                                                 |
|-----------|----------------------------------------------------------------------------------------------------------------------|
| Address:  | 1301 Snyder Avenue, Glendive                                                                                         |
| Phone:    | 406/377-6856                                                                                                         |
| Contact:  | Nathan Powell                                                                                                        |
| Email:    | makoshika@mt.gov                                                                                                     |
| Website:  | http://stateparks.mt.gov/makoshika/                                                                                  |
| For:      | Everyone                                                                                                             |
| Hours:    | Park is open 24/7. Visitor's Center is open 9-5 daily.                                                               |
| Offering: | 11,531 acres of badlands, hiking trails, archery range,<br>disc golf course, amphitheatre, campground, group shelter |

#### Makoshika State Park